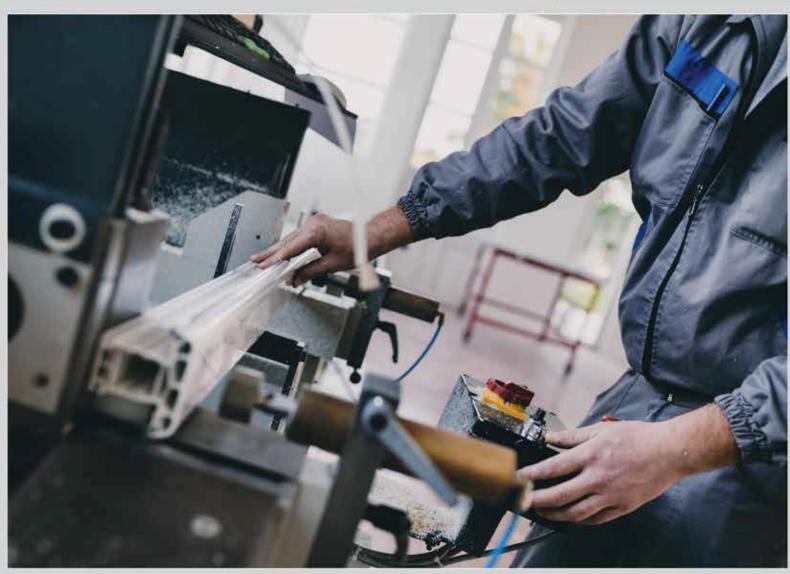

Powder Coating is an advanced method of applying a decorative and protective finish to the metal. The powder-coating process is a mixture of finely crushed particles of pigment and resin, then we sprayed electrostatically onto the surface. The result is a uniform, durable, high quality, and attractive finish.