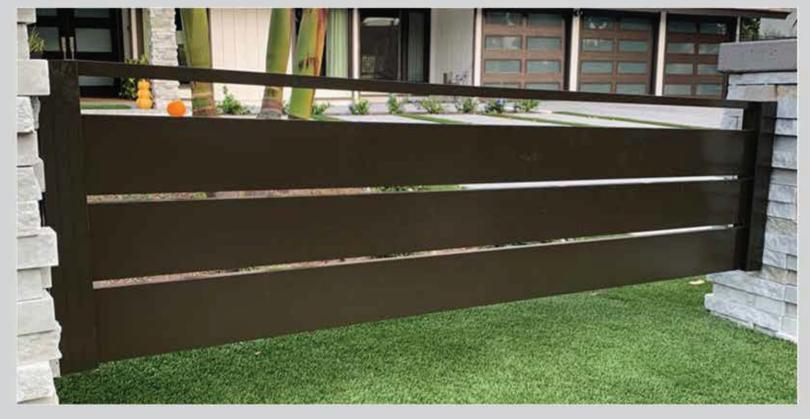

ct. Our profiles have a wall thickness of 2mm, made from aluminum 6061 T6, this gives our fences and gates high durability, strength and lifetime lasting. All parts are finished with the best quality American made powder.



#### **ENDLESS DESIGNS**













# POOL FENCE







#### MODERN PATIO RAILING







#### **CURB APPEAL**









#### SIDE YARD GATE





#### PRIVACY FENCE AND GATE







## MODERN SIDE GATES







## SIDE MOUNT RAILING







#### COMMERCIAL FENCE AND GATES





## WALL TOPPER AND GATE









## **CURB APPEAL**





#### SIDE GATE AND PANELS







#### SECURITY FENCE AND GATE







## **GATE ON A SLOPE**







## WALL TOPPER







#### PERIMETER FENCE







#### SIDE GATES







## RAILING





#### PRIVACY SCREEN







#### **ALUMINUM PANELS**





#### MOTORIZED DOUBLE SWING GATES







# PRIVACY SCREEN WALL







## FULL PRIVACY FENCE







## POOL EQUIPMENT ENCLOSURE







#### FRONT YARD FENCE







## DOUBLE SWING GATES





## ROOFTOP NYC





## TOP QUALITY PRODUCTS



When you purchase Alumission fences and gates you can rest easy knowing that all of our products are made in the USA. We use the best materials and tools and all of our products are given a thorough inspection by our quality control team.



#### **AVAILABLE COLORS**



#### www.accessgatesanddoors.com.com

Feel free to contact us with any questions, one of our experts will be happy to assist.

(323) 940-5718

(858) 365-9480

service@accessgatesanddoors.com