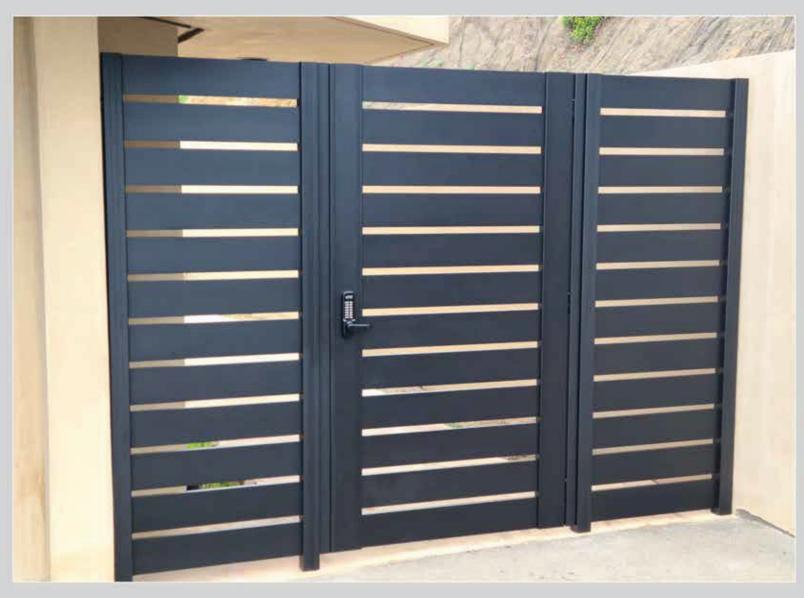

ents.



Powder Coating is an advanced method of applying a decorative and protective finish to the metal. The powder-coating process is a mixture of finely crushed particles of pigment and resin, then we sprayed electrostatically onto the surface. The result is a uniform, durable, high quality, and attractive finish.





#### PRE-FABRICATED PROFILES

We make pre-fabricated aluminum profiles for any kind of gate or fence project. Our profiles have a wall thickness of 2mm, made from aluminum 6061 T6, this gives our fences and gates high durability, strength and lifetime lasting. All parts are finished with the best quality American made powder.



#### **ENDLESS DESIGNS**













# POOL FENCE







#### MODERN PATIO RAILING







#### **CURB APPEAL**









#### SIDE YARD GATE





#### PRIVACY FENCE AND GATE







## MODERN SIDE GATES







## SIDE MOUNT RAILING







#### COMMERCIAL FENCE AND GATES





## WALL TOPPER AND GATE









## **CURB APPEAL**





#### SIDE GATE AND PANELS







#### SECURITY FENCE AND GATE







## **GATE ON A SLOPE**







## WALL TOPPER







#### PERIMETER FENCE







#### SIDE GATES







## RAILING





#### PRIVACY SCREEN







#### **ALUMINUM PANELS**





#### MOTORIZED DOUBLE SWING GATES







# PRIVACY SCREEN WALL







## FULL PRIVACY FENCE







## POOL EQUIPMENT ENCLOSURE







#### FRONT YARD FENCE







## DOUBLE SWING GATES





## ROOFTOP NYC





## TOP QUALITY PRODUCTS



When you purchase Alumission fences and gates you can rest easy knowing that all of our products are made in the USA. We use the b