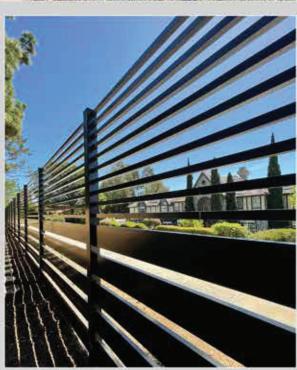

ABRICATED PROFILES

We make pre-fabricated aluminum profiles for any kind of gate or fence project. Our profiles have a wall thickness of 2mm, made from aluminum 6061 T6, this gives our fences and gates high durability, strength and lifetime lasting. All parts are finished with the best quality American made powder.



#### **ENDLESS DESIGNS**













# POOL FENCE







#### MODERN PATIO RAILING







#### **CURB APPEAL**









#### SIDE YARD GATE





#### PRIVACY FENCE AND GATE







## MODERN SIDE GATES







## SIDE MOUNT RAILING







#### COMMERCIAL FENCE AND GATES





## WALL TOPPER AND GATE









## **CURB APPEAL**





#### SIDE GATE AND PANELS







#### SECURITY FENCE AND GATE







## **GATE ON A SLOPE**







## WALL TOPPER







#### PERIMETER FENCE







#### SIDE GATES







## RAILING





#### PRIVACY SCREEN







#### **ALUMINUM PANELS**





#### MOTORIZED DOUBLE SWING GATES







# PRIVACY SCREEN WALL







## FULL PRIVACY FENCE







## POOL EQUIPMENT ENCLOSURE







#### FRONT YARD FENCE







## DOUBLE SWING GATES





## ROOFTOP NYC





## TOP QUALITY PRODUCTS



When you purchase Alumission fences and gates you can rest easy knowing that all of our products are made in the USA. We use the best materials and tools and all of our products are given a thorough inspection by our quality control team.



#### **AVAILABLE COLORS**



#### www.accessgatesanddoors.com.com

Feel free to contact us with any questions, one of our experts will be happy to assist.

(323) 940-5718

(858) 365-9480

service@accessgatesanddoors.com