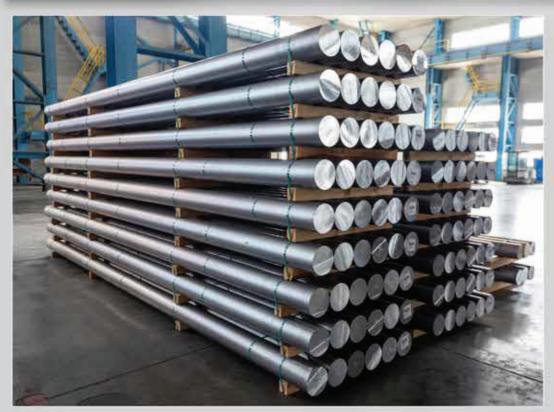

#### PRE-FABRICATED PROFILES

We make pre-fabricated aluminum profiles for any kind of gate or fence project. Our profiles have a wall thickness of 2mm, made from aluminum 6061 T6, this gives our fences and gates high durability, strength and lifetime lasting. All parts are finished with the best quality American made powder.