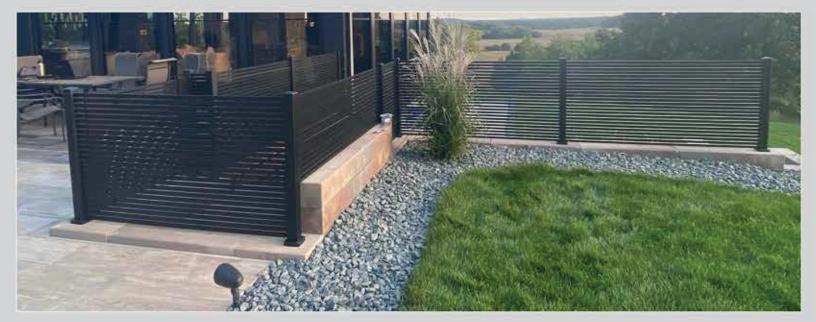

-coated aluminum, customized according to your requirements.



Powder Coating is an advanced method of applying a decorative and protective finish to the metal. The powder-coating process is a mixture of finely crushed particles of pigment and resin, then we sprayed electrostatically onto the surface. The result is a uniform, durable, high quality, and attractive finish.





#### PRE-FABRICATED PROFILES

We make pre-fabricated aluminum profiles for any kind of gate or fence project. Our profiles have a wall thickness of 2mm, made from aluminum 6061 T6, this gives our fences and gates high durability, strength and lifetime lasting. All parts are finished with the best quality American made powder.



#### **ENDLESS DESIGNS**













# POOL FENCE







#### MODERN PATIO RAILING







#### **CURB APPEAL**









#### SIDE YARD GATE





#### PRIVACY FENCE AND GATE







## MODERN SIDE GATES







## SIDE MOUNT RAILING







#### COMMERCIAL FENCE AND GATES





## WALL TOPPER AND GATE









## **CURB APPEAL**





#### SIDE GATE AND PANELS







#### SECURITY FENCE AND GATE







## **GATE ON A SLOPE**







## WALL TOPPER







#### PERIMETER FENCE







#### SIDE GATES







## RAILING





#### PRIVACY SCREEN







#### **ALUMINUM PANELS**





#### MOTORIZED DOUBLE SWING GATES







# PRIVACY SCREEN WALL







## FULL PRIVACY FENCE







## POOL EQUIPMENT ENCLOSURE







#### FRONT YARD FENCE







## DOUBLE SWING GATES





## ROOFTOP NYC





## TOP QUALITY PRODUCTS



When you purchase Alumission fences and gates you can rest easy knowing tha