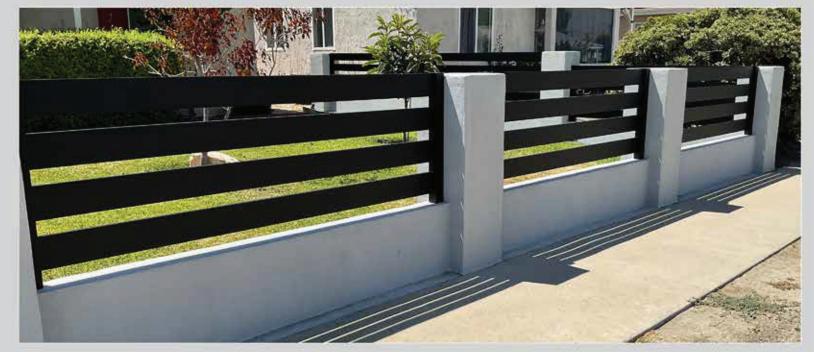

ccording to your requirements.



Powder Coating is an advanced method of applying a decorative and protective finish to the metal. The powder-coating process is a mixture of finely crushed particles of pigment and resin, then we sprayed electrostatically onto the surface. The result is a uniform, durable, high quality, and attractive finish.





#### PRE-FABRICATED PROFILES

We make pre-fabricated aluminum profiles for any kind of gate or fence project. Our profiles have a wall thickness of 2mm, made from aluminum 6061 T6, this gives our fences and gates high durability, strength and lifetime lasting. All parts are finished with the best quality American made powder.



#### **ENDLESS DESIGNS**













# POOL FENCE







#### MODERN PATIO RAILING







#### **CURB APPEAL**









#### SIDE YARD GATE





#### PRIVACY FENCE AND GATE







## MODERN SIDE GATES







## SIDE MOUNT RAILING







#### COMMERCIAL FENCE AND GATES





## WALL TOPPER AND GATE









## **CURB APPEAL**





#### SIDE GATE AND PANELS







#### SECURITY FENCE AND GATE







## **GATE ON A SLOPE**







## WALL TOPPER







#### PERIMETER FENCE







#### SIDE GATES







## RAILING





#### PRIVACY SCREEN







#### **ALUMINUM PANELS**





#### MOTORIZED DOUBLE SWING GATES







# PRIVACY SCREEN WALL







## FULL PRIVACY FENCE







## POOL EQUIPMENT ENCLOSURE







#### FRONT YARD FENCE







## DOUBLE SWING GATES





## ROOFTOP NYC





## TOP QUALITY PRODUCTS



When you purchase Alumission fences and gates you can rest easy knowing that all of our products are made