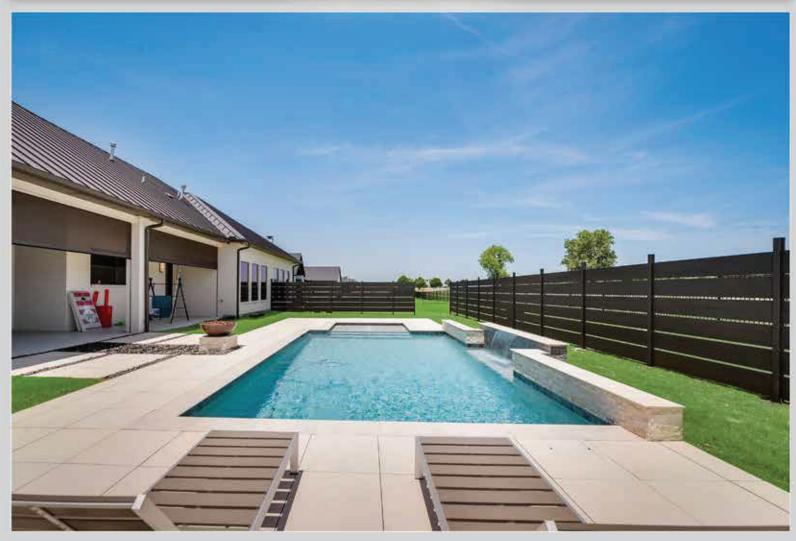

them are customizable extruded powder-coated aluminum, customized according to your requirements.



Powder Coating is an advanced method of applying a decorative and protective finish to the metal. The powder-coating process is a mixture of finely crushed particles of pigment and resin, then we sprayed electrostatically onto the surface. The result is a uniform, durable, high quality, and attractive finish.





#### PRE-FABRICATED PROFILES

We make pre-fabricated aluminum profiles for any kind of gate or fence project. Our profiles have a wall thickness of 2mm, made from aluminum 6061 T6, this gives our fences and gates high durability, strength and lifetime lasting. All parts are finished with the best quality American made powder.



#### **ENDLESS DESIGNS**













# POOL FENCE







#### MODERN PATIO RAILING







#### **CURB APPEAL**









#### SIDE YARD GATE





#### PRIVACY FENCE AND GATE







## MODERN SIDE GATES







## SIDE MOUNT RAILING







#### COMMERCIAL FENCE AND GATES





## WALL TOPPER AND GATE









## **CURB APPEAL**





#### SIDE GATE AND PANELS







#### SECURITY FENCE AND GATE







## **GATE ON A SLOPE**







## WALL TOPPER







#### PERIMETER FENCE







#### SIDE GATES







## RAILING





#### PRIVACY SCREEN







#### **ALUMINUM PANELS**





#### MOTORIZED DOUBLE SWING GATES







# PRIVACY SCREEN WALL







## FULL PRIVACY FENCE







## POOL EQUIPMENT ENCLOSURE







#### FRONT YARD FENCE







## DOUBLE SWING GATES





## ROOFTOP NYC





## TOP QUALITY PRODUCTS



When you purchase Alumission fences an