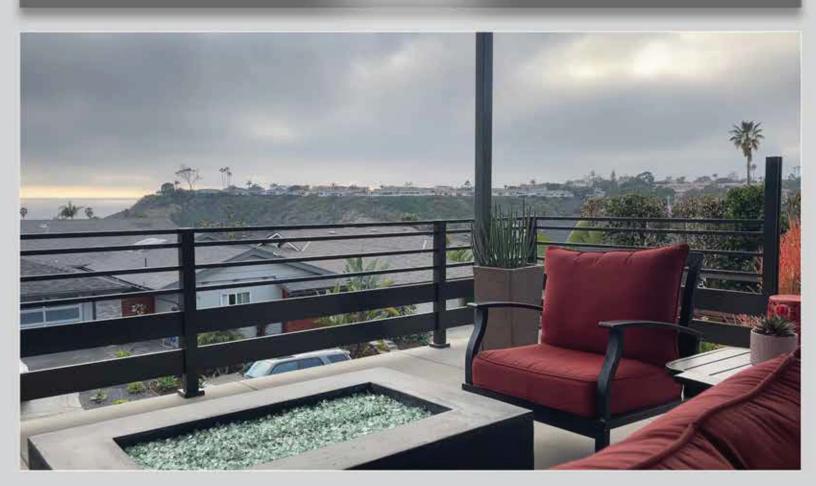

cated aluminum profiles for any kind of gate or fence project. Our profiles have a wall thickness of 2mm, made from aluminum 6061 T6, this gives our fences and gates high durability, strength and lifetime lasting. All parts are finished with the best quality American made powder.



#### **ENDLESS DESIGNS**













# POOL FENCE







#### MODERN PATIO RAILING







#### **CURB APPEAL**









#### SIDE YARD GATE





#### PRIVACY FENCE AND GATE







## MODERN SIDE GATES







## SIDE MOUNT RAILING







#### COMMERCIAL FENCE AND GATES





## WALL TOPPER AND GATE









## **CURB APPEAL**





#### SIDE GATE AND PANELS







#### SECURITY FENCE AND GATE







## **GATE ON A SLOPE**







## WALL TOPPER







#### PERIMETER FENCE







#### SIDE GATES







## RAILING





#### PRIVACY SCREEN







#### **ALUMINUM PANELS**





#### MOTORIZED DOUBLE SWING GATES







# PRIVACY SCREEN WALL







## FULL PRIVACY FENCE







## POOL EQUIPMENT ENCLOSURE







#### FRONT YARD FENCE







## DOUBLE SWING GATES





## ROOFTOP NYC





## TOP QUALITY PRODUCTS



When you purchase Alumission fences and gates you can rest easy knowing that all of our products are made in the USA. We use the best materials and tools and all of our products are given a thorough inspection by our quality control team.



#### **AVAILABLE COLORS**



#### www.accessgatesanddoors.com.com

Feel free to contact us with any questions, one of our experts will be happy to assist.

(323) 940-5718

(858) 365-9480

service@accessgatesanddoors.com