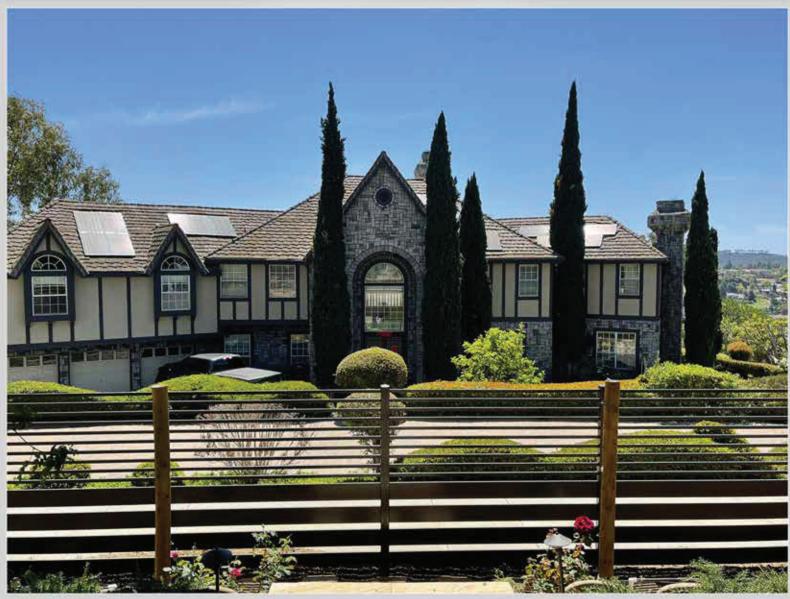

RE-FABRICATED PROFILES

We make pre-fabricated aluminum profiles for any kind of gate or fence project. Our profiles have a wall thickness of 2mm, made from aluminum 6061 T6, this gives our fences and gates high durability, strength and lifetime lasting. All parts are finished with the best quality American made powder.



#### **ENDLESS DESIGNS**













# POOL FENCE







#### MODERN PATIO RAILING







#### **CURB APPEAL**









#### SIDE YARD GATE





#### PRIVACY FENCE AND GATE







## MODERN SIDE GATES







## SIDE MOUNT RAILING







#### COMMERCIAL FENCE AND GATES





## WALL TOPPER AND GATE









## **CURB APPEAL**





#### SIDE GATE AND PANELS







#### SECURITY FENCE AND GATE







## **GATE ON A SLOPE**







## WALL TOPPER







#### PERIMETER FENCE







#### SIDE GATES







## RAILING





#### PRIVACY SCREEN







#### **ALUMINUM PANELS**





#### MOTORIZED DOUBLE SWING GATES







# PRIVACY SCREEN WALL







## FULL PRIVACY FENCE







## POOL EQUIPMENT ENCLOSURE







#### FRONT YARD FENCE







## DOUBLE SWING GATES





## ROOFTOP NYC





## TOP QUALITY PRODUCTS



When you purchase Alumission fences and gates you can rest easy knowing that all of our products are made in the USA. We use the best materials and tools and all of our products are given a thorough inspection by our quality control team.



#### **AVAILABLE COLORS**



#### www.accessgatesanddoors.com.com

Feel free to contact us with any questions, one of our experts will be happy to assist.

(323) 940-5718

(858) 365-9480

service@accessgatesanddoors.com