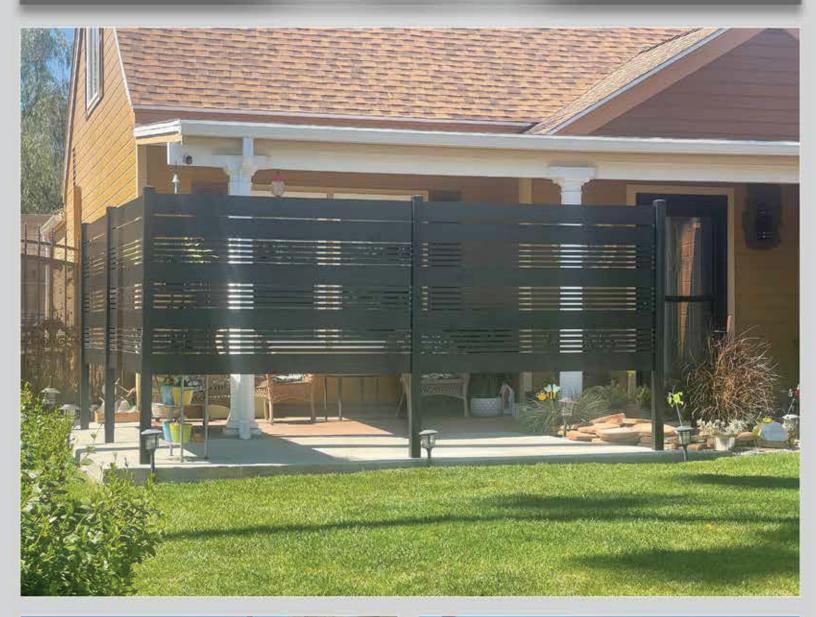

or any kind of gate or fence project. Our profiles have a wall thickness of 2mm, made from aluminum 6061 T6, this gives our fences and gates high durability, strength and lifetime lasting. All parts are finished with the best quality American made powder.



#### **ENDLESS DESIGNS**













# POOL FENCE







#### MODERN PATIO RAILING







#### **CURB APPEAL**









#### SIDE YARD GATE





#### PRIVACY FENCE AND GATE







## MODERN SIDE GATES







## SIDE MOUNT RAILING







#### COMMERCIAL FENCE AND GATES





## WALL TOPPER AND GATE









## **CURB APPEAL**





#### SIDE GATE AND PANELS







#### SECURITY FENCE AND GATE







## **GATE ON A SLOPE**







## WALL TOPPER







#### PERIMETER FENCE







#### SIDE GATES







## RAILING





#### PRIVACY SCREEN







#### **ALUMINUM PANELS**





#### MOTORIZED DOUBLE SWING GATES







# PRIVACY SCREEN WALL







## FULL PRIVACY FENCE







## POOL EQUIPMENT ENCLOSURE







#### FRONT YARD FENCE







## DOUBLE SWING GATES





## ROOFTOP NYC





## TOP QUALITY PRODUCTS



When you purchase Alumission fences and gates you can rest easy knowing that all of our products are made in the USA. We use the best materials and tools and all of our products are given a thorough inspection by our quality control team.



#### **AVAILABLE COLORS**



#### www.accessgatesanddoors.com.com

Feel free to contact us with any questions, one of our experts will be happy to assist.

(323) 940-5718

(858) 365-9480

service@accessgatesanddoors.com