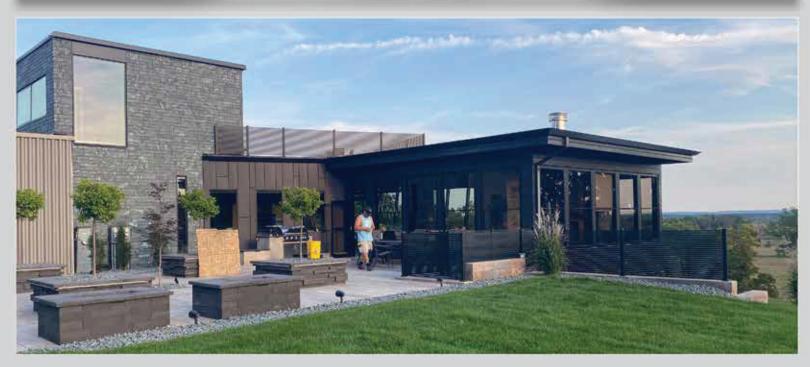

wder-coated aluminum, customized according to your requirements.



Powder Coating is an advanced method of applying a decorative and protective finish to the metal. The powder-coating process is a mixture of finely crushed particles of pigment and resin, then we sprayed electrostatically onto the surface. The result is a uniform, durable, high quality, and attractive finish.





#### PRE-FABRICATED PROFILES

We make pre-fabricated aluminum profiles for any kind of gate or fence project. Our profiles have a wall thickness of 2mm, made from aluminum 6061 T6, this gives our fences and gates high durability, strength and lifetime lasting. All parts are finished with the best quality American made powder.



#### **ENDLESS DESIGNS**













# POOL FENCE







#### MODERN PATIO RAILING







#### **CURB APPEAL**









#### SIDE YARD GATE





#### PRIVACY FENCE AND GATE







## MODERN SIDE GATES







## SIDE MOUNT RAILING







#### COMMERCIAL FENCE AND GATES





## WALL TOPPER AND GATE









## **CURB APPEAL**





#### SIDE GATE AND PANELS







#### SECURITY FENCE AND GATE







## **GATE ON A SLOPE**







## WALL TOPPER







#### PERIMETER FENCE







#### SIDE GATES







## RAILING





#### PRIVACY SCREEN







#### **ALUMINUM PANELS**





#### MOTORIZED DOUBLE SWING GATES







# PRIVACY SCREEN WALL







## FULL PRIVACY FENCE







## POOL EQUIPMENT ENCLOSURE







#### FRONT YARD FENCE







## DOUBLE SWING GATES





## ROOFTOP NYC





## TOP QUALITY PRODUCTS



When you purchase Alumission fences and gates you can rest easy knowing