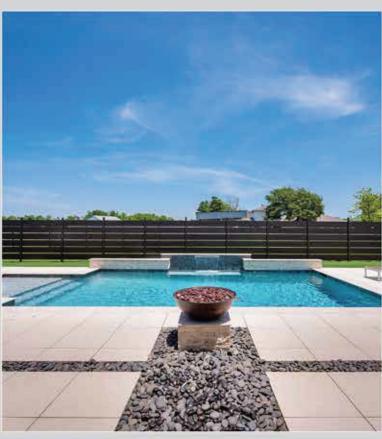

are customizable extruded powder-coated aluminum, customized according to your requirements.



Powder Coating is an advanced method of applying a decorative and protective finish to the metal. The powder-coating process is a mixture of finely crushed particles of pigment and resin, then we sprayed electrostatically onto the surface. The result is a uniform, durable, high quality, and attractive finish.





#### PRE-FABRICATED PROFILES

We make pre-fabricated aluminum profiles for any kind of gate or fence project. Our profiles have a wall thickness of 2mm, made from aluminum 6061 T6, this gives our fences and gates high durability, strength and lifetime lasting. All parts are finished with the best quality American made powder.



#### **ENDLESS DESIGNS**













# POOL FENCE







#### MODERN PATIO RAILING







#### **CURB APPEAL**









#### SIDE YARD GATE





#### PRIVACY FENCE AND GATE







## MODERN SIDE GATES







## SIDE MOUNT RAILING







#### COMMERCIAL FENCE AND GATES





## WALL TOPPER AND GATE









## **CURB APPEAL**





#### SIDE GATE AND PANELS







#### SECURITY FENCE AND GATE







## **GATE ON A SLOPE**







## WALL TOPPER







#### PERIMETER FENCE







#### SIDE GATES







## RAILING





#### PRIVACY SCREEN







#### **ALUMINUM PANELS**





#### MOTORIZED DOUBLE SWING GATES







# PRIVACY SCREEN WALL







## FULL PRIVACY FENCE







## POOL EQUIPMENT ENCLOSURE







#### FRONT YARD FENCE







## DOUBLE SWING GATES





## ROOFTOP NYC





## TOP QUALITY PRODUCTS



When you purchase Alumission fences and ga