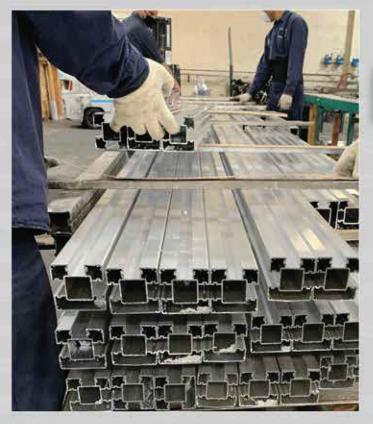

#### PRE-FABRICATED PROFILES

We make pre-fabricated aluminum profiles for any kind of gate or fence project. Our profiles have a wall thickness of 2mm, made from aluminum 6061 T6, this gives our fences and gates high durability, strength and lifetime lasting. All parts are finished with the best quality American made powder.