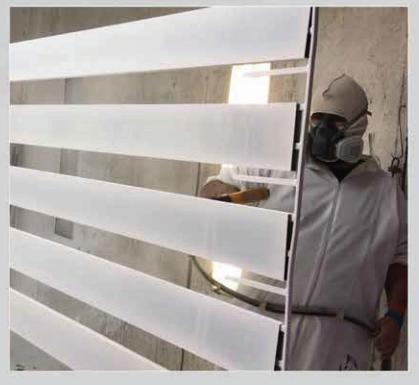

Powder Coating is an advanced method of applying a decorative and protective finish to the metal. The powder-coating process is a mixture of finely crushed particles of pigment and resin, then we sprayed electrostatically onto the surface. The result is a uniform, durable, high quality, and attractive finish.