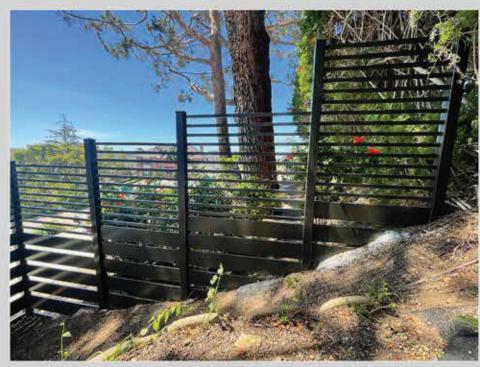

-FABRICATED PROFILES

We make pre-fabricated aluminum profiles for any kind of gate or fence project. Our profiles have a wall thickness of 2mm, made from aluminum 6061 T6, this gives our fences and gates high durability, strength and lifetime lasting. All parts are finished with the best quality American made powder.



#### **ENDLESS DESIGNS**













# POOL FENCE







#### MODERN PATIO RAILING







#### **CURB APPEAL**









#### SIDE YARD GATE





#### PRIVACY FENCE AND GATE







## MODERN SIDE GATES







## SIDE MOUNT RAILING







#### COMMERCIAL FENCE AND GATES





## WALL TOPPER AND GATE









## **CURB APPEAL**





#### SIDE GATE AND PANELS







#### SECURITY FENCE AND GATE







## **GATE ON A SLOPE**







## WALL TOPPER







#### PERIMETER FENCE







#### SIDE GATES







## RAILING





#### PRIVACY SCREEN







#### **ALUMINUM PANELS**





#### MOTORIZED DOUBLE SWING GATES







# PRIVACY SCREEN WALL







## FULL PRIVACY FENCE







## POOL EQUIPMENT ENCLOSURE







#### FRONT YARD FENCE







## DOUBLE SWING GATES





## ROOFTOP NYC





## TOP QUALITY PRODUCTS



When you purchase Alumission fences and gates you can rest easy knowing that all of our products are made in the USA. We use the best materials and tools and all of our products are given a thorough inspection by our quality control team.



#### **AVAILABLE COLORS**



#### www.accessgatesanddoors.com.com

Feel free to contact us with any questions, one of our experts will be happy to assist.

(323) 940-5718

(858) 365-9480

service@accessgatesanddoors.com