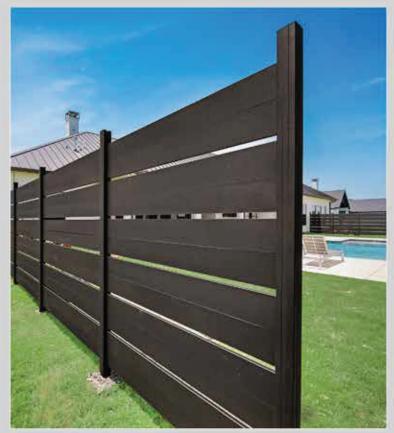

em are customizable extruded powder-coated aluminum, customized according to your requirements.



Powder Coating is an advanced method of applying a decorative and protective finish to the metal. The powder-coating process is a mixture of finely crushed particles of pigment and resin, then we sprayed electrostatically onto the surface. The result is a uniform, durable, high quality, and attractive finish.





#### PRE-FABRICATED PROFILES

We make pre-fabricated aluminum profiles for any kind of gate or fence project. Our profiles have a wall thickness of 2mm, made from aluminum 6061 T6, this gives our fences and gates high durability, strength and lifetime lasting. All parts are finished with the best quality American made powder.



#### **ENDLESS DESIGNS**













# POOL FENCE







#### MODERN PATIO RAILING







#### **CURB APPEAL**









#### SIDE YARD GATE





#### PRIVACY FENCE AND GATE







## MODERN SIDE GATES







## SIDE MOUNT RAILING







#### COMMERCIAL FENCE AND GATES





## WALL TOPPER AND GATE









## **CURB APPEAL**





#### SIDE GATE AND PANELS







#### SECURITY FENCE AND GATE







## **GATE ON A SLOPE**







## WALL TOPPER







#### PERIMETER FENCE







#### SIDE GATES







## RAILING





#### PRIVACY SCREEN







#### **ALUMINUM PANELS**





#### MOTORIZED DOUBLE SWING GATES







# PRIVACY SCREEN WALL







## FULL PRIVACY FENCE







## POOL EQUIPMENT ENCLOSURE







#### FRONT YARD FENCE







## DOUBLE SWING GATES





## ROOFTOP NYC





## TOP QUALITY PRODUCTS



When you purchase Alumission fences and