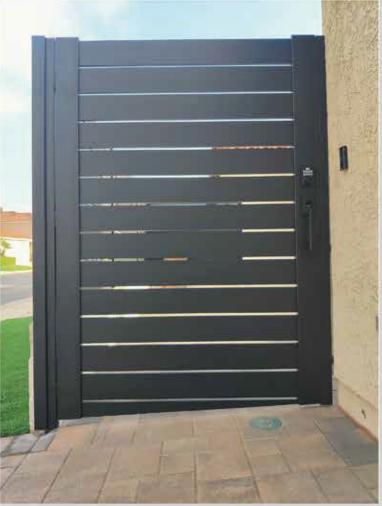

high quality, and attractive finish.





#### PRE-FABRICATED PROFILES

We make pre-fabricated aluminum profiles for any kind of gate or fence project. Our profiles have a wall thickness of 2mm, made from aluminum 6061 T6, this gives our fences and gates high durability, strength and lifetime lasting. All parts are finished with the best quality American made powder.



#### **ENDLESS DESIGNS**













# POOL FENCE







#### MODERN PATIO RAILING







#### **CURB APPEAL**









#### SIDE YARD GATE





#### PRIVACY FENCE AND GATE







## MODERN SIDE GATES







## SIDE MOUNT RAILING







#### COMMERCIAL FENCE AND GATES





## WALL TOPPER AND GATE









## **CURB APPEAL**





#### SIDE GATE AND PANELS







#### SECURITY FENCE AND GATE







## **GATE ON A SLOPE**







## WALL TOPPER







#### PERIMETER FENCE







#### SIDE GATES







## RAILING





#### PRIVACY SCREEN







#### **ALUMINUM PANELS**





#### MOTORIZED DOUBLE SWING GATES







# PRIVACY SCREEN WALL







## FULL PRIVACY FENCE







## POOL EQUIPMENT ENCLOSURE







#### FRONT YARD FENCE







## DOUBLE SWING GATES





## ROOFTOP NYC





## TOP QUALITY PRODUCTS



When you purchase Alumission fences and gates you can rest easy knowing that all of our products are made in the USA. We use the best materials and tools and all of our products are given a thorough inspection by our quality control team.



#### **AVAILABLE COLORS**



#### www.accessgatesanddoors.com.com

Feel free to contact us with any questions, one of our experts will be happy to assist.

(323) 940-5718