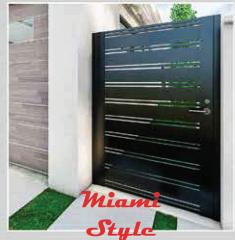

tes collection are all pure aluminum products. All of them are customizable extruded powder-coated aluminum, customized according to your requirements.



Powder Coating is an advanced method of applying a decorative and protective finish to the metal. The powder-coating process is a mixture of finely crushed particles of pigment and resin, then we sprayed electrostatically onto the surface. The result is a uniform, durable, high quality, and attractive finish.





#### PRE-FABRICATED PROFILES

We make pre-fabricated aluminum profiles for any kind of gate or fence project. Our profiles have a wall thickness of 2mm, made from aluminum 6061 T6, this gives our fences and gates high durability, strength and lifetime lasting. All parts are finished with the best quality American made powder.



#### **ENDLESS DESIGNS**













# POOL FENCE







#### MODERN PATIO RAILING







#### **CURB APPEAL**









#### SIDE YARD GATE





#### PRIVACY FENCE AND GATE







## MODERN SIDE GATES







## SIDE MOUNT RAILING







#### COMMERCIAL FENCE AND GATES





## WALL TOPPER AND GATE









## **CURB APPEAL**





#### SIDE GATE AND PANELS







#### SECURITY FENCE AND GATE







## **GATE ON A SLOPE**







## WALL TOPPER







#### PERIMETER FENCE







#### SIDE GATES







## RAILING





#### PRIVACY SCREEN







#### **ALUMINUM PANELS**





#### MOTORIZED DOUBLE SWING GATES







# PRIVACY SCREEN WALL







## FULL PRIVACY FENCE







## POOL EQUIPMENT ENCLOSURE







#### FRONT YARD FENCE







## DOUBLE SWING GATES





## ROOFTOP NYC





## TOP QUAL